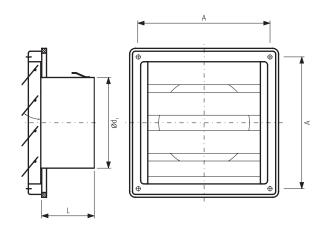

## **Dimensions**

| Code     | Ød,<br>[mm] | A x A<br>[mm] | L<br>[mm] |
|----------|-------------|---------------|-----------|
| USMS-100 | 100         | 137x137       | 52        |
| USMS-125 | 125         | 167x167       | 52        |
| USMS-150 | 150         | 167x167       | 62        |