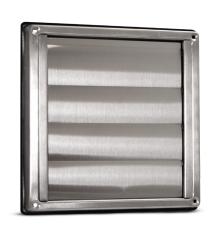

# Description

USMS air exhaust vent are made entirely from stainless steel sheet product and designed for use in home ventilation systems. The flexible collapsing louvres close the opening when there is no exhaust pressure coming out of the ductwork. The air exhaust vents are installed with screws. The inward sleeve fits round spiral ducts and flexible ducts.