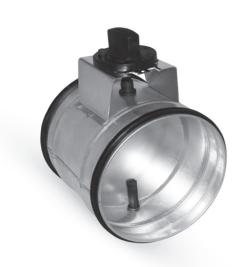

## Description

The DASL-CV shutoff damper with EPDM gaskets at both flange connections is designed for cladding with up to 50 mm thick insulation.

The DASL-CV shutoff damper is a good choice when the ductwork closure does not have to be fully airtight. The damper closure position can be read on the  $0^{\circ}$  to  $90^{\circ}$  dial of the control handle. The damper closure opening ratio can be fixed with a screw.

The DASL-CV shutoff damper can be easily adapted for mounting Belimo power actuators. The power actuator must be compatible with the 8x8 mm square bar. The product has safe edges.