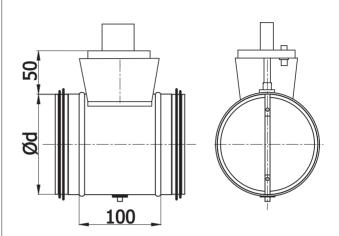

### Dimensions

| Ød <sub>1 nom</sub> | Weight |
|---------------------|--------|
| (mm)                | (kg)   |
| 80                  | 0.40   |
| 100                 | 0.45   |
| 125                 | 0.55   |
| 140                 | 0.60   |
| 150                 | 0.65   |
| 160                 | 0.70   |
| 180                 | 0.75   |
| 200                 | 0.80   |
| 224                 | 0.90   |
| 250                 | 1.20   |
| 280                 | 1.40   |
| 300                 | 1.50   |
| 315                 | 1.60   |
| 355                 | 2.00   |
| 400                 | 2.60   |
|                     |        |