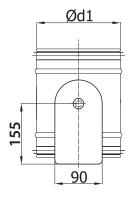

#### **Dimensions**

| weight |
|--------|
| [kg]   |
| 0,6    |
| 0,7    |
| 0,8    |
| 0,9    |
| 1,2    |
| 1,5    |
| 1,8    |
| 2,3    |
| 2,8    |
| 3,8    |
| 4,5    |
| 5,2    |
| 6,0    |
|        |