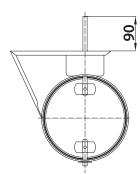

#### **Dimensions**

| weight |
|--------|
| [kg]   |
| 0,6    |
| 0,7    |
| 0,8    |
| 0,9    |
| 1,2    |
| 1,5    |
| 1,8    |
| 2,3    |
| 2,8    |
| 3,8    |
| 4,5    |
| 5,2    |
| 6,0    |
|        |