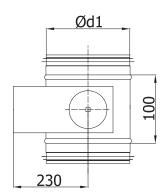

#### **Dimensions**

| weight |
|--------|
| [kg]   |
| 0,6    |
| 0,7    |
| 0,8    |
| 0,9    |
| 1,2    |
| 1,5    |
| 1,8    |
| 2,3    |
| 2,8    |
| 3,8    |
| 4,5    |
| 5,2    |
| 6,0    |
|        |