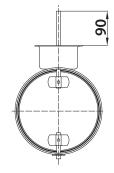

#### **Dimensions**

| weight |
|--------|
| [kg]   |
| 0,6    |
| 0,7    |
| 0,8    |
| 0,9    |
| 1,2    |
| 1,5    |
| 1,8    |
| 2,3    |
| 2,8    |
| 3,8    |
| 4,5    |
| 5,2    |
| 6,0    |
|        |