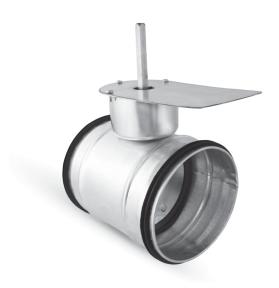

#### **Description**

Dampers with servomotor shelf, available in sizes from Ø80 to Ø630mm, including sizes in between. The servomotor shelf is installed so as to admit an insulation thickness of up to 50mm. DATML/DATM dampers can be employed wherever completely airtight shut-off is required.

It is possible to use various servomotors with each of the dampers.

DATM – shut-off damper for servomotor.

DATML – shut-off damper for servomotor, with gaskets on