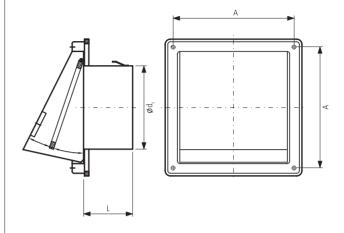

## **Dimensions**

| Product<br>code | Ød <sub>1</sub><br>(mm) | A x A<br>(mm) | L<br>(mm) | Air flow rate (cm²) |
|-----------------|-------------------------|---------------|-----------|---------------------|
| USUA-100        | 100                     | 137x137       | 52        | 71                  |
| USUA-125        | 125                     | 167x167       | 52        | 113                 |
| USUA-150        | 150                     | 167x167       | 62        | 165                 |