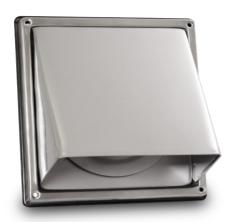

## **Description**

USUA air exhaust vent are made entirely from stainless steel sheet product and designed for use in home ventilation systems. The inverted hopper drip cap protects against the ingress of melt and rain water and the non-return valve in the vent prevents air back flow. The air exhaust vent is installed with screws. The inward sleeve fits round spiral ducts and flexible ducts.