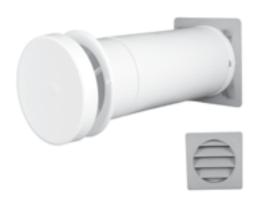

## Description

The telescopic valves ELZ are designed for supply air into the rooms.

The telescopic valves ELZ on the one side has air intake with shutters and safety mesh. On the other hand is a circular air supply valve with manual adjustment of opening.

There should be two valves per room, depending on the overall size of the room. The telescopic valves ELZ must be located ont oposite wall so air circulation is progressing smoothly. The air intake grill is made in gray color and the air valve is made in white color.

The telescopic valves ELZ are used in houses, apartment buildings.