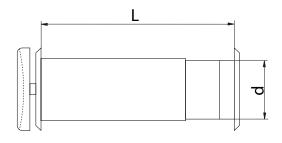

## **Dimensions**

| code    | ventilation<br>area<br>[cm2] | d<br>[mm] | L<br>[mm] |
|---------|------------------------------|-----------|-----------|
| ELZ-075 | 20                           | 77        | 210/350   |
| ELZ-100 | 35                           | 105       | 260/400   |